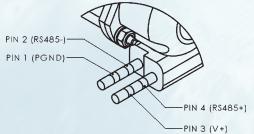

Maximum Water Temperature Continuous Operation: 40 C

Connector: Taylor Oceanics, 46-5MBORA-4

**Communication: RS-485** 