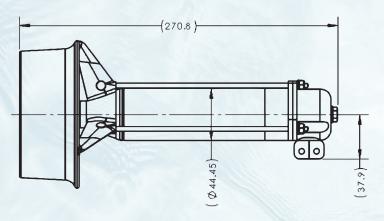

## **DIMENSIONS**

Total length: 10.67" (271.0mm) Nozzle OD: 4.953" (125.8mm) Body OD: 1.75" (44.45mm) Prop diameter: 4" (101.6mm)