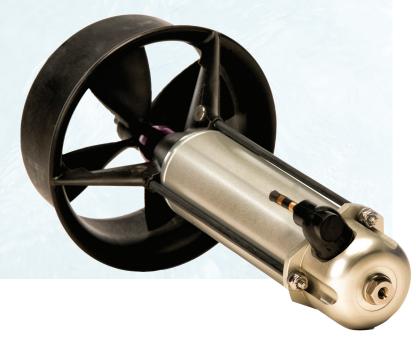

## **DIMENSIONS**

Total length: 10.67" (271.0mm) Nozzle OD: 4.953" (125.8mm) Body OD: 1.75" (44.45mm) Prop diameter: 4" (101.6mm)

## **THRUST**

Forward: 13.9lb-f (6.3kg) thrust @ 58V, 3.6A Reverse: 6.2lb-f (2.8kg) thrust @ 58V, 3.2A Utilizes precision Maxon brushed DC motors & gearboxes.

1914 Northfield Road Nanaimo, BC V9S 3B5 Canada t 250-729-8899