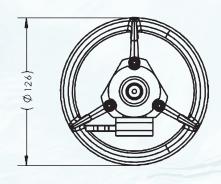

## **DIMENSIONS**

Total length: 10.67" (271.0mm) Nozzle OD: 4.953" (125.8mm) Body OD: 1.75" (44.45mm) Prop diameter: 4" (101.6mm)