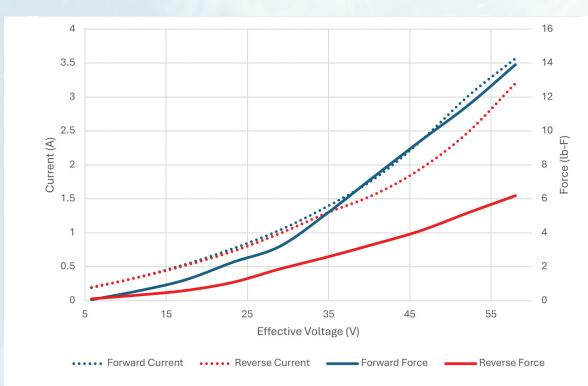

## **THRUST**

Forward: 13.9lb-f (6.3kg) thrust @ 58V, 3.6A Reverse: 6.2lb-f (2.8kg) thrust @ 58V, 3.2A Utilizes precision Maxon brushed DC motors & gearboxes.

1914 Northfield Road Nanaimo, BC V9S 3B5 Canada t 250-729-8899

## **SEAMOR 200W THRUSTER SPECS**

| MEASUREMENT    | UNIT | NOMINAL | MAX  |
|----------------|------|---------|------|
| Voltage        | V DC | 48      | 58   |
| Power          | W    | 125     | 210  |
| Thrust Forward | lb-f | 9.4     | 13.9 |
| Thrust Reverse | lb-f | 4.2     | 6.2  |